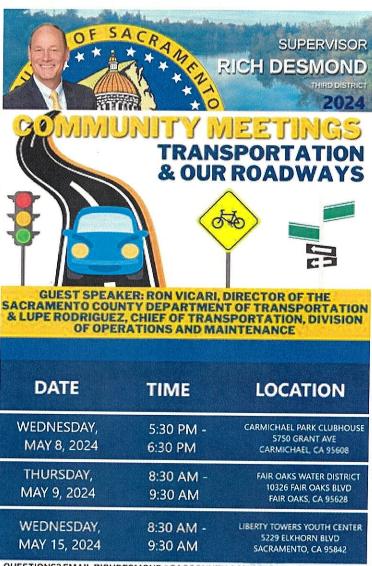

#### BOARD OF DIRECTORS MEETING THURSDAY

May 16, 2024 @ 6:00 p.m.

#### LOCATION:

Herzog Community Center Oak (Small) Room 4855 Hamilton Street Sacramento, CA 95841

**NOTE:** Board Member Vasser will join via teleconference from his personal residence.

#### **AGENDA**

1. Call to Order and perform Roll Call.

(Chair - Scott Miller)

**2. Public Comment** – this is the opportunity for members of the public to address the Board on any topic within the Board's jurisdiction NOT listed on the agenda. The Board will take comments only but cannot act upon any item not listed on the Agenda.